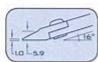

## **Specifications**

| Jaw Style                     | Tapered         |
|-------------------------------|-----------------|
| Cutting Edge                  | Flush           |
| Material                      | Carbon Steel    |
| Cutting Capacity <sup>1</sup> | 0.10 to 1.15 mm |
| Cutting Blade Length          | 8.4mm           |
| Head Width                    | 9.5mm           |
| Overall Length                | 130mm           |
| Weight                        | 0.35 lb         |

## **Head Dimensions**

## **Head Dimensions**

larger image

Back