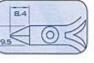

## **Specifications**

| Jaw Style                     | Tapered         |
|-------------------------------|-----------------|
| Cutting Edge                  | Flush           |
| Material                      | Carbon Steel    |
| Cutting Capacity <sup>1</sup> | 0.10 to 1.15 mm |
| Cutting Blade Length          | 8.4mm           |
| Head Width                    | 9.5mm           |
| Overall Length                | 130mm           |
| Weight                        | 0.35 lb         |

## **Head Dimensions**

## **Head Dimensions**

larger image

Back