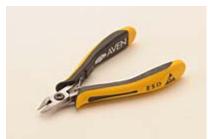

## Item # 10825F, Tapered Head Cutter Carbon Steel

A more compact design pointed head for increased operator access, yet covers a wide cutting range and long tool life. Flush Cutting Edges

larger image

Specifications · Head Dimensions